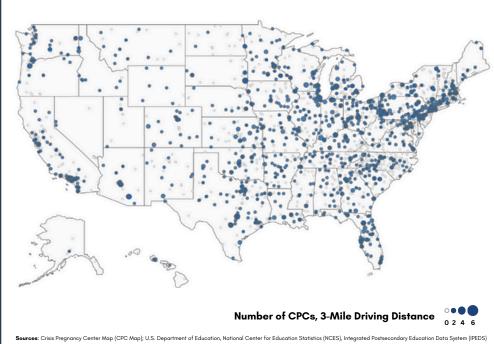

Colleges & Universities in the United States that have a CPC within a 3-Mile Driving Distance, 2021

1
Mile

13% of universities have a CPC within 1-mile

46% of universities have a CPC within 3-miles

65% of universities have a CPC within 5-miles