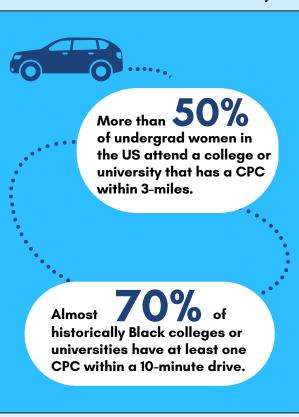

## Proximity of Crisis Pregnancy Centers (CPCs) to US Colleges & Universities, 2021

CPCs are located in close proximity to colleges in the United States (US). In addition to locating near schools, CPCs target students by including dedicated content on their websites including directions from nearby schools, sponsoring and conducting outreach to student groups, and hosting on-campus activities. College and university students may be more likely to experience potential CPC harms.



Colleges & Universities in the United States that have a CPC within a 3-Mile Driving Distance, 2021



1
Mile

13% of universities have a CPC within 1-mile

46% of universities have a CPC within 3-miles

65% of universities have a CPC within 5-miles

3.5 Mi

The median driving distance from colleges and universities to the nearest CPC is 3.5 miles.

158 Ft

The closest CPCs to universities, in Kansas and Hawaii, are only 158 feet away.